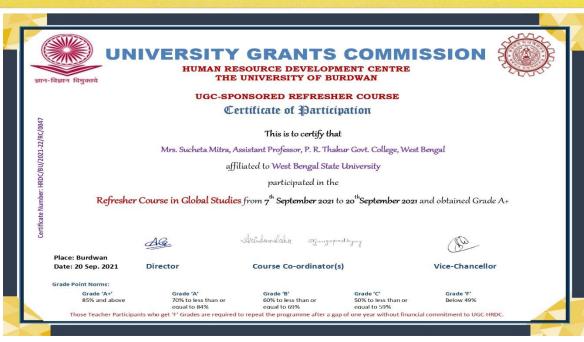

LEAVE SANCTIONING MEMO

Smt. Sucheta Mitra, Asstt. Prof. in Philosophy is likely to return to the same post from which he /she proceeded on leave and he/she actually did so.

It is also certified the Officer would have continued in the same post but for his/her proceeding on Leave.

Sd/- PROF. JAYASRI RAY CHAUDHURI Director of Public Instruction, West Bengal

No. 2104 1(2) – A Dated, Kolkata, the 13/09/23

Copy forwarded to :-

- 1. The Principal/Officer-in-Charge, P. R. Thakur Govt. College, P.O. Thakurnagar, P.S. Gaighata, North 24 Pgs., Pin.743287 for information and necessary action. This has Reference to his/her letter No.50/1/PRTGC/21-22/DPI, dated12.07.2021.
  - Smt. Sucheta Mitra, Asstt. Prof. in Philosophy, P. R. Thakur Govt. College, P.O.Thakurnagar, P.S. Gaighata, North 24 Pgs., Pin.743287 for information.