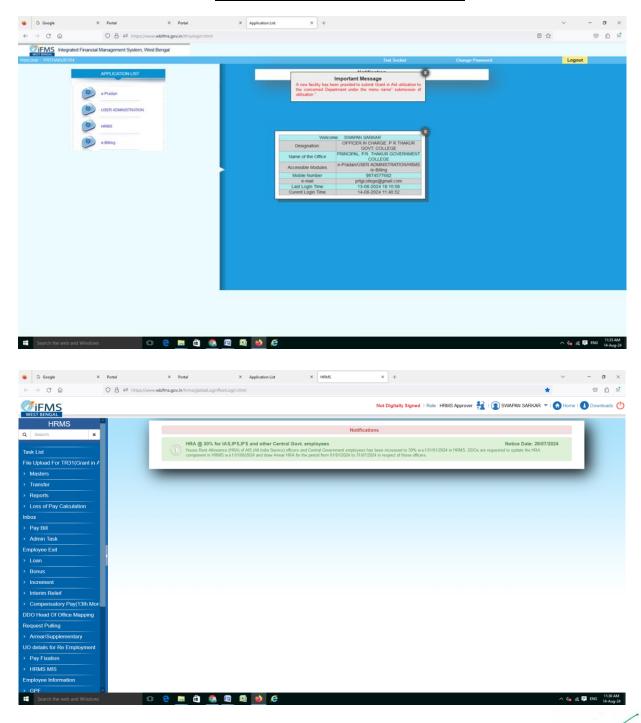

### Sample photograph of HRMS portal

P.O.-Thakurnagar, P.S.-Gaighata, North 24 Pgs., Pin-743287

Ph. No.: 913215-244442 Email: office@prtgc.ac.in

Estd. 2013

Website: www.prtgc.ac.in

Memo. No .-

Date: